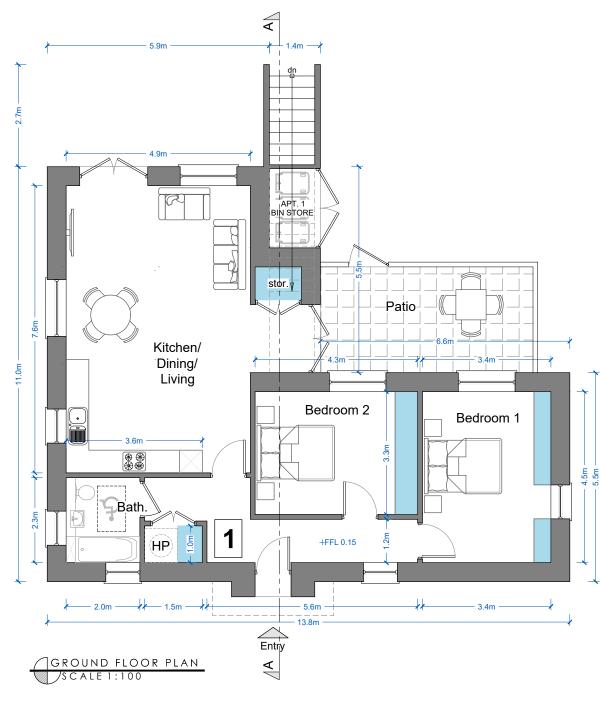

APARTMENT 1: 2-BED FLOOR AREA 89.1m<sup>2</sup> INDOOR STORAGE AREA 5.3m<sup>2</sup> OUTDOOR STORAGE AREA (VARIES PER SITE) PRIVATE AMENITY SPACE (VARIES PER SITE)

APARTMENT 2: 3-BED DUPLEX FLOOR AREA ENTRY STOREY 74.7m<sup>2</sup> FLOOR AREA TOTAL 126.7m<sup>2</sup> INDOOR STORAGE AREA 10.9m<sup>2</sup> OUTDOOR STORAGE AREA (VARIES PER SITE) PRIVATE AMENITY SPACE 11.8m<sup>2</sup> All dimensions to be checked on site. Figured dimensions take preference over scaled dimensions Any errors or discrepancies to be reported to the Architects. This drawing may not be edited or modified by the recipient.

## NOTE

LEVELS, ORIENTATION AND SITUATION (E.G. DETACHED, SEMI-DETACHED OR TERRACED) VARY PER UNIT. REFER TO SITE PLAN FOR LEVELS, ORIENTATION AND SITE CONTEXT INFORMATION.

| -                                                                                                                                                                                            | -    | -        | -     |                     |      |          |
|----------------------------------------------------------------------------------------------------------------------------------------------------------------------------------------------|------|----------|-------|---------------------|------|----------|
| REV                                                                                                                                                                                          | DATE | REV BY   | DESCR | RIPTION             |      |          |
| STATUS PLANNING                                                                                                                                                                              |      |          |       |                     |      |          |
| PROJECT CREAGH STRATEGIC HOUSING<br>RESIDENTIAL DEVELOPMENT                                                                                                                                  |      |          |       |                     |      |          |
| PROJECT<br>ADDRESS BALLOWEN/RAMSFORTPARK,<br>GOREY, CO. WEXFORD                                                                                                                              |      |          |       |                     |      |          |
| DWG TITLE APARTMENT BLOCK TYPE A<br>FLOOR PLANS                                                                                                                                              |      |          |       |                     |      |          |
| DWG                                                                                                                                                                                          |      | .2-200   | )     |                     |      | REV<br>- |
| JOB N                                                                                                                                                                                        | -    | 1725     |       | SCALE @ A3<br>1:100 |      |          |
| DATE                                                                                                                                                                                         | 30   | .11.2018 | 8     | DRN                 | Liam | Minogue  |
| STRUTEC,<br>Architectural & Engineering<br>Consultants,<br>Garryhill,<br>Bagenalstown,<br>Co. Carlow, R2 KP44<br>Ireland<br>Tel +353 (0)59 97 27623<br>W www.strutec.ie<br>E info@strutec.ie |      |          |       |                     |      |          |