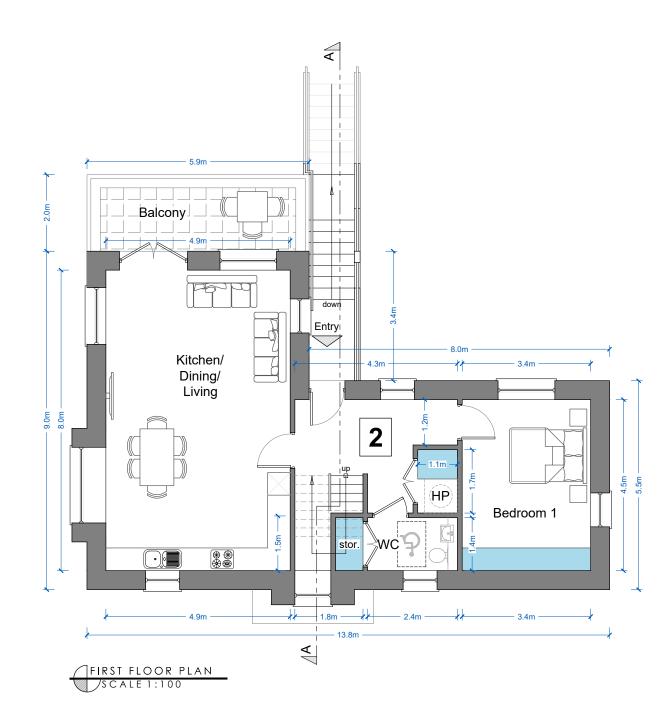

APARTMENT 1: 2-BED FLOOR AREA 89.1m<sup>2</sup> INDOOR STORAGE AREA 5.3m<sup>2</sup> OUTDOOR STORAGE AREA (VARIES PER SITE) PRIVATE AMENITY SPACE (VARIES PER SITE)

APARTMENT 2: 3-BED DUPLEX FLOOR AREA ENTRY STOREY 74.7m<sup>2</sup> FLOOR AREA TOTAL 126.7m<sup>2</sup> INDOOR STORAGE AREA 10.9m<sup>2</sup> OUTDOOR STORAGE AREA (VARIES PER SITE) PRIVATE AMENITY SPACE 11.8m<sup>2</sup> All dimensions to be checked on site. Figured dimensions take preference over scaled dimensions Any errors or discrepancies to be reported to the Architects. This drawing may not be edited or modified by the recipient.

## NOTE

LEVELS, ORIENTATION AND SITUATION (E.G. DETACHED, SEMI-DETACHED OR TERRACED) VARY PER UNIT. REFER TO SITE PLAN FOR LEVELS, ORIENTATION AND SITE CONTEXT INFORMATION.

| -                                                                                                                                                                                            | -    | -        | -     |                     |      |          |
|----------------------------------------------------------------------------------------------------------------------------------------------------------------------------------------------|------|----------|-------|---------------------|------|----------|
| REV                                                                                                                                                                                          | DATE | REV BY   | DESCR | RIPTION             |      |          |
| STATUS PLANNING                                                                                                                                                                              |      |          |       |                     |      |          |
| PROJECT CREAGH STRATEGIC HOUSING<br>RESIDENTIAL DEVELOPMENT                                                                                                                                  |      |          |       |                     |      |          |
| PROJECT<br>ADDRESS BALLOWEN/RAMSFORTPARK,<br>GOREY, CO. WEXFORD                                                                                                                              |      |          |       |                     |      |          |
| DWG TITLE APARTMENT BLOCK TYPE A<br>FLOOR PLANS                                                                                                                                              |      |          |       |                     |      |          |
| DWG                                                                                                                                                                                          |      | .2-200   | )     |                     |      | REV<br>- |
| JOB N                                                                                                                                                                                        | -    | 1725     |       | SCALE @ A3<br>1:100 |      |          |
| DATE                                                                                                                                                                                         | 30   | .11.2018 | 8     | DRN                 | Liam | Minogue  |
| STRUTEC,<br>Architectural & Engineering<br>Consultants,<br>Garryhill,<br>Bagenalstown,<br>Co. Carlow, R2 KP44<br>Ireland<br>Tel +353 (0)59 97 27623<br>W www.strutec.ie<br>E info@strutec.ie |      |          |       |                     |      |          |